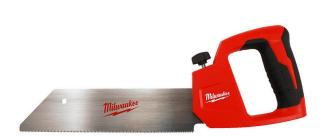

# Milwaukee 12in PVC/ABS Saw

RMW48-22-0212

#### **Details**

The Milwaukee 12" PVC/ABS Saw features a tool free blade change to avoid downtime and increase efficiency in challenging applications. Complete with rubber over mold handle grip for comfort, the saw offers unmatched durability with a metal core body and clamshell handle design to prevent damage from the toughest jobsite conditions.