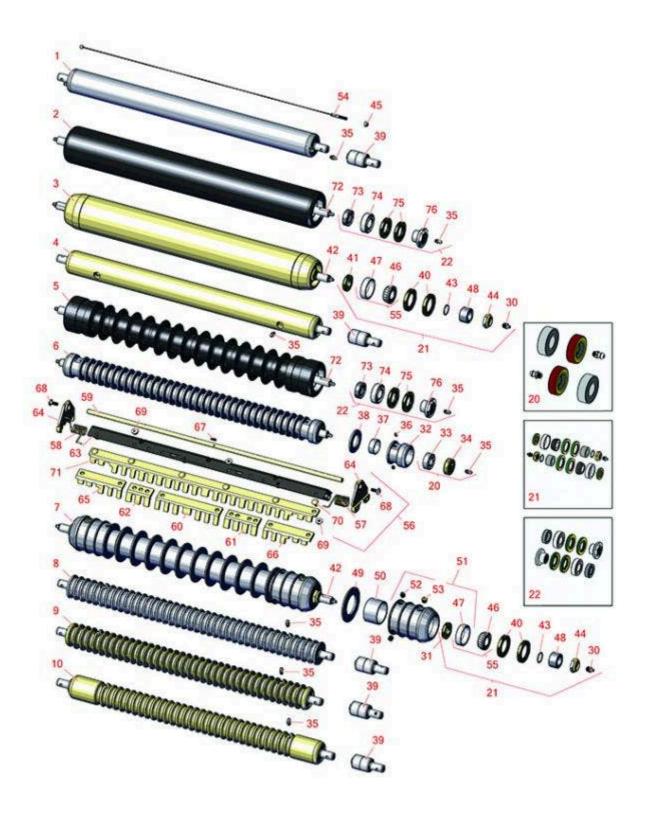

# Replaces John Deere 3215B Reel Mower

Parts

*Medium Cutting Unit Rollers* 

|    | Rollers                                                                                                                                                                                                                                                                                          |                             |                                              | -          |               |  |  |
|----|--------------------------------------------------------------------------------------------------------------------------------------------------------------------------------------------------------------------------------------------------------------------------------------------------|-----------------------------|----------------------------------------------|------------|---------------|--|--|
|    | R&R<br>Part No.                                                                                                                                                                                                                                                                                  | OEM<br>Part No.             | Description                                  | Qty<br>Req | Ord<br>Quanti |  |  |
| &R | Rollers                                                                                                                                                                                                                                                                                          |                             |                                              |            |               |  |  |
| 1  | RAET10111                                                                                                                                                                                                                                                                                        | AET10111,<br>AMT2876        | Roller - Smooth Tubular Steel                | 0          |               |  |  |
|    | Tech Note: This tubul                                                                                                                                                                                                                                                                            | ar steel roller uses grease | able "water-pump" style bearings.:           |            |               |  |  |
| 2  | R1203825                                                                                                                                                                                                                                                                                         |                             | Roller - Fusion Smooth UHMW<br>Polyethylene  | 0          |               |  |  |
|    | Tech Note: Fusion Rollers combine the best features of our UHMW plastic rollers with a heavy-<br>duty internal bearing system. Machined from solid UHMW plastic that prevents build-up of<br>debris. This roller turns on precision stainless ball bear <click for="" more="" part#="">:</click> |                             |                                              |            |               |  |  |
| 3  | RAET11263                                                                                                                                                                                                                                                                                        | AET11263,<br>AMT2967        | Roller - Smooth Tubular Steel                | 0          |               |  |  |
|    | Tech Note: Constructed with a through shaft, this heavy duty roller uses greasable tapered bearings for extended life.:                                                                                                                                                                          |                             |                                              |            |               |  |  |
| 4  | RAMT1442                                                                                                                                                                                                                                                                                         | AMT1442,<br>AMT2878         | Roller - Smooth Solid Steel                  | 0          |               |  |  |
|    | Tech Note: Machined from solid steel, this heavy weight roller uses greasable "water-pump" style<br>bearings.:                                                                                                                                                                                   |                             |                                              |            |               |  |  |
| 5  | R1203820                                                                                                                                                                                                                                                                                         | 1203752                     | Roller - Fusion Grooved UHMW<br>Polyethylene | 0          |               |  |  |
|    | Tech Note: Fusion Rollers combine the best features of our UHMW plastic rollers with a heavy-<br>duty internal bearing system. Machined from solid UHMW plastic that prevents build-up of<br>debris. This roller has a patented deep groove design and <click for="" more="" part#="">:</click>  |                             |                                              |            |               |  |  |
| 6  | R68527R                                                                                                                                                                                                                                                                                          |                             | Roller - Grooved Repairable Steel            | 0          |               |  |  |
|    | Tech Note: Constructed with a through shaft and greasable ball bearings, this roller can be repaired by unscrewing the ends and replacing the series of washers and spacers.:                                                                                                                    |                             |                                              |            |               |  |  |
|    | R500512                                                                                                                                                                                                                                                                                          | AMT2966,<br>BM25317         | Roller - Grooved Repairable Steel            | 0          |               |  |  |

| Repro | & R<br>ducts                                                                                                                         | <b>Replaces John D</b><br><b>Parts</b><br><i>Medium Cutting Unit</i><br><i>Rollers</i> | eere 3215B Reel Mower                         |            |                   |  |  |
|-------|--------------------------------------------------------------------------------------------------------------------------------------|----------------------------------------------------------------------------------------|-----------------------------------------------|------------|-------------------|--|--|
|       | R&R<br>Part No.                                                                                                                      | OEM<br>Part No.                                                                        | Description                                   | Qty<br>Req | Order<br>Quantity |  |  |
| 8     | RAMT1061                                                                                                                             | AET10557,<br>AMT1061,<br>AMT2877                                                       | Roller - Grooved Machined Solid<br>Steel      | 0          |                   |  |  |
|       | Tech Note: Machined from solid steel, this heavy weight roller uses greasable "water-pump" style<br>bearings.:                       |                                                                                        |                                               |            |                   |  |  |
| 9     | RAET10954                                                                                                                            | AET10954,<br>AMT2875,<br>AMT2879                                                       | Roller - Grooved Machined Solid<br>Steel      | 0          |                   |  |  |
|       | Tech Note: N<br>bearings.:                                                                                                           | lachined from solid steel, this h                                                      | eavy weight roller uses greasable "water-pump | o" style   |                   |  |  |
| 10    | RAMT1443                                                                                                                             | AMT1443,<br>AMT2879                                                                    | Roller - Grooved Machined Solid<br>Steel      | 0          |                   |  |  |
|       | Tech Note: Machined from solid steel, this heavy weight roller uses greasable "water-pump" style<br>bearings. Extended length body.: |                                                                                        |                                               |            |                   |  |  |
| Overl | haul Kits                                                                                                                            |                                                                                        |                                               |            |                   |  |  |
| 20    | R100130                                                                                                                              |                                                                                        | Overhaul Kit - Roller                         | 0          |                   |  |  |
|       | Tech Note: II                                                                                                                        | ncludes 2 ea.: R302-5 Grease Fit                                                       | tings, R303558 Bearings, & R305115 Seals:     |            |                   |  |  |
| 21    | RAET10632                                                                                                                            | AET10632                                                                               | Overhaul Kit - Roller                         | 0          |                   |  |  |
|       | Tech Note: Includes 4 ea: RET15755 Seal; 2 ea: R237-54 O-Ring, R253-122 Seal, R254-78 Bearing,                                       |                                                                                        |                                               |            |                   |  |  |

R254-79 Cup, R3296-15 Locknut, R471219 Grease Zerk, RET15726 Sleeve, RET15756 Seal:

Tech Note: Includes 4 ea.: R112-7494 Seals; 2 ea.: R302-5 Grease Zerks, R114-3717 Seals, R112-5290 Bearings & R114-3745 Locknuts:

#### **Other Parts Available**

22 **R114-5430** 

| 30 <b>R471219</b>  | 471219,<br>JD7759,<br>JD7798 | Zerk - Grease | 2 |
|--------------------|------------------------------|---------------|---|
| 31 <b>R253-122</b> | 253-122                      | Seal          | 2 |

Overhaul Kit - Roller

0

## Replaces John Deere 3215B Reel Mower Parts

Medium Cutting Unit Rollers

|    | R&R<br>Part No.            | OEM<br>Part No.                   | Description                | Qty <b>Order</b><br>Req <b>Quantity</b> |
|----|----------------------------|-----------------------------------|----------------------------|-----------------------------------------|
| 32 | R150650                    |                                   | Roller End - 2 Repairable  | 2                                       |
| 33 | R303558                    | ET15220                           | Bearing - Roller           | 2                                       |
| 34 | R305115                    | ET15219                           | Seal - Roller              | 2                                       |
| 35 | R302-5                     | JD7797,<br>JD7842,<br>JD7844      | Fitting - Grease           | 2                                       |
| 36 | R150690                    |                                   | Screw - Set 1/4-20 x 1/4   | 4                                       |
| 37 | R150651                    |                                   | Spacer - 2-3/8 Roller      | 34                                      |
| 38 | R150653                    |                                   | Washer - 2-3/8 Roller      | 33                                      |
| 39 | RAA35741                   | AA35741,<br>AET10129,<br>TCA22836 | Bearing                    | 2                                       |
|    | Tech Note: 1/4" Side Hole: |                                   |                            |                                         |
| 40 | RET15755                   | ET15755                           | Seal - Oil                 | 4                                       |
| 41 | RET15756                   | ET15756,<br>MT1739,<br>MT739      | Seal                       | 2                                       |
| 42 | RET17515                   | ET17515                           | Shaft - Roller             | 1                                       |
| 43 | R237-54                    | U46731,<br>U6731                  | O-Ring - Small             | 2                                       |
| 44 | R3296-15                   | N101345                           | Locknut - 3/4-16 Nylon Jam | 2                                       |
| 45 | RU45916                    | 14M7298,<br>U45916                | Locknut - 10-24 ESNA       | 2                                       |
| 46 | R254-78                    | JD8188                            | Tapered Bearing Cone       | 2                                       |
| 47 | R254-79                    | JD8226                            | Cup - Bearing              | 2                                       |
|    | Tech Note: Use R254-79M    | installation mandrel to r         | properly install race :    |                                         |

Tech Note: Use R254-79M installation mandrel to properly install race.:

## Replaces John Deere 3215B Reel Mower Parts

Medium Cutting Unit Rollers

|    | R&R<br>Part No.                                                    | OEM<br>Part No.      | Description                       | Qty<br>Req | Order<br>Quantity |  |
|----|--------------------------------------------------------------------|----------------------|-----------------------------------|------------|-------------------|--|
| 48 | RET15726                                                           | ET15726,<br>RET15726 | Sleeve - Wear Hardened            | 2          |                   |  |
| 49 | R150673                                                            |                      | Washer - 3 Repairable Roller      | 11         |                   |  |
| 50 | R150676                                                            |                      | Spacer - 2-3/4 Dia x 1-1/4 L      | 10         |                   |  |
| 51 | R500511                                                            |                      | Roller End - Threaded 3           | 2          |                   |  |
| 52 | R150691                                                            |                      | Screw - Set Nyloc 3/8-16 x 3/8    | 4          |                   |  |
| 53 | R170714                                                            | E14814               | Fitting - Pressure Relief         | 2          |                   |  |
| 54 | RAET10139                                                          | AET10139             | Cable - Roller Scraper            | 1          |                   |  |
| 55 | R500534                                                            |                      | Bearing - with Cup                | 2          |                   |  |
| 56 | R500559                                                            | BM18680,<br>MT18680  | Scraper Kit - Grooved Roller      | 1          |                   |  |
|    | Tech Note: Fits John Deere AET11262 & AMT2966 Grooved Roller Only: |                      |                                   |            |                   |  |
| 56 | R500573                                                            |                      | Scraper Kit - SET/5               | 1          |                   |  |
|    | Tech Note: Fits R&R R500512 Roller Only & Incl R500572 Scraper:    |                      |                                   |            |                   |  |
| 57 | RET17629                                                           | ET17629              | Spring - Torsion LH               | 1          |                   |  |
| 58 | RET17630                                                           | ET17630              | Spring - Torsion RH               | 1          |                   |  |
| 59 | RET17757                                                           | ET11757,<br>ET17757  | Pin - Scraper                     | 1          |                   |  |
| 60 | RMT2340                                                            | MT2340               | Scraper - Fits J.D. Center        | 1          |                   |  |
| 61 | RMT2341                                                            | MT2341               | Section - Grooved Scraper 4 Tooth | 1          |                   |  |
| 62 | RMT2342                                                            | MT2342               | Section - Grooved Scraper 3 Tooth | 1          |                   |  |
| 63 | R500571                                                            | MT2369               | Bar - Scraper                     | 1          |                   |  |
| 64 | RMT2407                                                            | MT2407               | Bracket - Roller Scraper          | 2          |                   |  |

## Replaces John Deere 3215B Reel Mower Parts

*Medium Cutting Unit Rollers* 

|    | R&R<br>Part No.            | OEM<br>Part No.        | Description                   | Qty<br>Req | Order<br>Quantity |
|----|----------------------------|------------------------|-------------------------------|------------|-------------------|
| 65 | RMT5158                    | MT5158                 | Scraper - Fits J.D. RH End    | 1          |                   |
| 66 | RMT5159                    | MT5159                 | Scraper - Fits J.D. LH End    | 1          |                   |
| 67 | R34M7010                   | 34M7010                | Pin - Spring                  | 1          |                   |
| 68 | R03M7221                   | 03M7221                | Bolt - Carriage M6 x 16       | 14         |                   |
| 69 | R14M7303                   | 14M7303                | Nut - 6mm x 1.0 Flanged       | 14         |                   |
| 70 | R03M7251                   | 03M7251                | Bolt - Gr. Roller Scraper     | 2          |                   |
| 71 | R500558                    |                        | Scraper - Grooved Roller      | 1          |                   |
|    | Tech Note: 1 Piece Scraper | fits OEM AET11262 & AM | T2966 Grooved Roller:         |            |                   |
| 71 | R500572                    |                        | Scraper - Fits R500512 Only   | 1          |                   |
| 72 | R1203821                   |                        | Shaft - Fusion Roller         | 1          |                   |
| 73 | R114-3717                  |                        | Seal                          | 2          |                   |
| 74 | R112-5290                  |                        | Bearing - Stainless           | 2          |                   |
| 75 | R112-7494                  |                        | Seal                          | 4          |                   |
| 76 | R114-3745                  |                        | Locknut - Bearing - Stainless | 2          |                   |