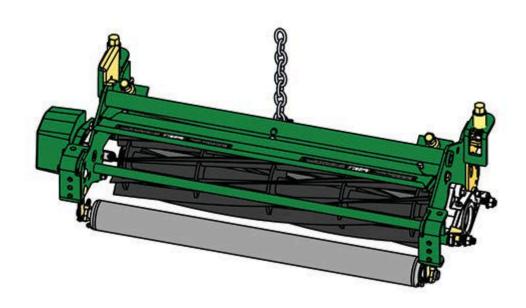

## Replaces John Deere 3215B Reel Mower Parts

Medium Cutting Unit Complete Cutting Unit

## **Replaces John Deere 3215B Reel Mower Parts**

Medium Cutting Unit Complete Cutting Unit

|      | R&R<br>Part No.                                                                                                                                                            | OEM<br>Part No. | Description                       | Qty<br>Req | Order<br>Quantity |
|------|----------------------------------------------------------------------------------------------------------------------------------------------------------------------------|-----------------|-----------------------------------|------------|-------------------|
| Stan | dard Cutting Unit                                                                                                                                                          |                 |                                   |            |                   |
| 1    | R130120                                                                                                                                                                    | BM18973         | Complete Standard Cutting<br>Unit | 0          |                   |
|      | Tech Note: R&R Cutting Units Complete with RAET10826 9 Blade Reel, RET14402 Thin Bedknife, RAMT1061 Grooved Front Roller & RAMT1060 Solid Rear Roller:                     |                 |                                   |            |                   |
| Cust | om Cutting Unit                                                                                                                                                            |                 |                                   |            |                   |
| 2    | R130120-SPL                                                                                                                                                                | BM18973         | Custom Cutting Unit               | 0          |                   |
|      | Tech Note: R&R Custom Cutting Unit price does not include Reel, Bedknife, Front Roller and Rear Roller. Select these options from the parts list to complete custom unit.: |                 |                                   |            |                   |