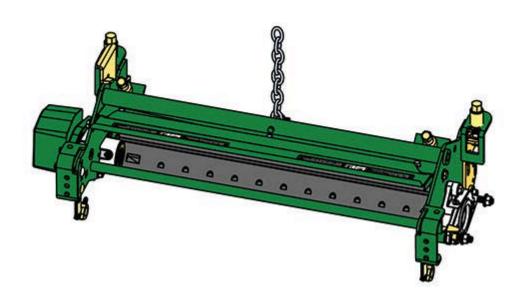

## Replaces John Deere 3215B Reel Mower Parts

Medium Cutting Unit Complete Cutting Unit

## **Replaces John Deere 3215B Reel Mower Parts**

Medium Cutting Unit Complete Cutting Unit

|      | R&R<br>Part No.                                                                                                                                                            | OEM<br>Part No. | Description                       | Qty<br>Req | Order<br>Quantity |
|------|----------------------------------------------------------------------------------------------------------------------------------------------------------------------------|-----------------|-----------------------------------|------------|-------------------|
| Stan | dard Cutting Unit                                                                                                                                                          |                 |                                   |            |                   |
| 1    | R130120                                                                                                                                                                    | BM18973         | Complete Standard Cutting<br>Unit | 0          |                   |
|      | Tech Note: R&R Cutting Units Complete with RAET10826 9 Blade Reel, RET14402 Thin Bedknife, RAMT1061 Grooved Front Roller & RAMT1060 Solid Rear Roller:                     |                 |                                   |            |                   |
| Cust | om Cutting Unit                                                                                                                                                            |                 |                                   |            |                   |
| 2    | R130120-SPL                                                                                                                                                                | BM18973         | Custom Cutting Unit               | 0          |                   |
|      | Tech Note: R&R Custom Cutting Unit price does not include Reel, Bedknife, Front Roller and Rear Roller. Select these options from the parts list to complete custom unit.: |                 |                                   |            |                   |