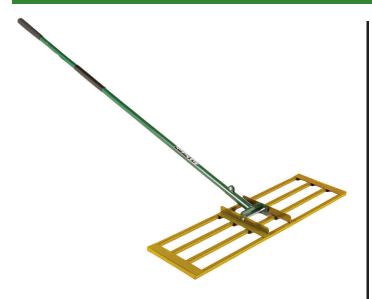

## Level Rake w/Handle - 36 in R2160P

## **Details**

Lightweight and slightly flexible, the 40in Level Rake follows minor ground contours without scarring. Designed for spreading and grading fine turf areas, the inner bars distribute top dressing material while the rear channel of the frame levels, providing a super-flat surface. This back and forth motion aids in the removal of stones and surface undulations. Ideal for ongoing general work.