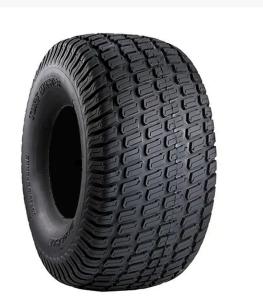

# Details

The Carlisle Turf Master tire is a professional-grade tire known for its durability, stability, and traction. With its contoured shoulder protection, deep tread lugs, and durable compound, the Turf Master tire delivers reliable performance for ZTRs and professional-grade mowers. Whether you re maintaining a large lawn or operating a commercial landscaping business, the Turf Master tire is designed to meet your high standards and exceed your expectations.

- Contoured shoulder protection
- Deep tread lugs in profile for optimized stability and traction
- Durable tread compound
- Commonly found on Zero Turn Mowerss