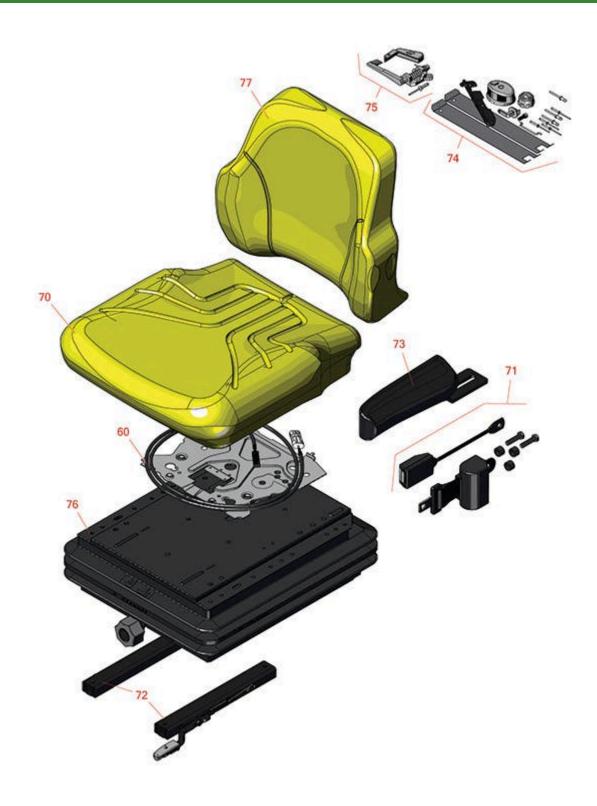

## Replaces John Deere 8000A E-Cut Hybrid Reel Mower Parts

Traction Unit Seat

|       | R&R<br>Part No.     | OEM<br>Part No. | Description                  | Qty<br>Req | Order<br>Quantity |
|-------|---------------------|-----------------|------------------------------|------------|-------------------|
| Elect | rical, Gauges & Con | trols           |                              |            |                   |
| 60    | RTCA18463           | TCA18463        | Seat Switch                  | 1          |                   |
| Othe  | r Parts Available   |                 |                              |            |                   |
| 70    | RTCA18456           | TCA18456        | Seat Cushion - Bottom Yellow | 1          |                   |
| 71    | RTCA24148           | TCA24148        | Seat Belt                    | 1          |                   |
| 72    | RTCA18455           | TCA18455        | Seat Slide Track Kit         | 1          |                   |
| 73    | RAL210486           | AL210486        | Armrest Kit - LH             | 1          |                   |
| 74    | RAL151392           | AL151392        | Lumbar Support               | 1          |                   |
| 75    | RTCA18454           | TCA18454        | Lock - Back Rest             | 1          |                   |
| 76    | RTCA24149           | TCA24149        | Seat Suspension              | 1          |                   |
| 77    | RTCA18457           | TCA18457        | Cushion Kit - Back Yellow    | 1          |                   |