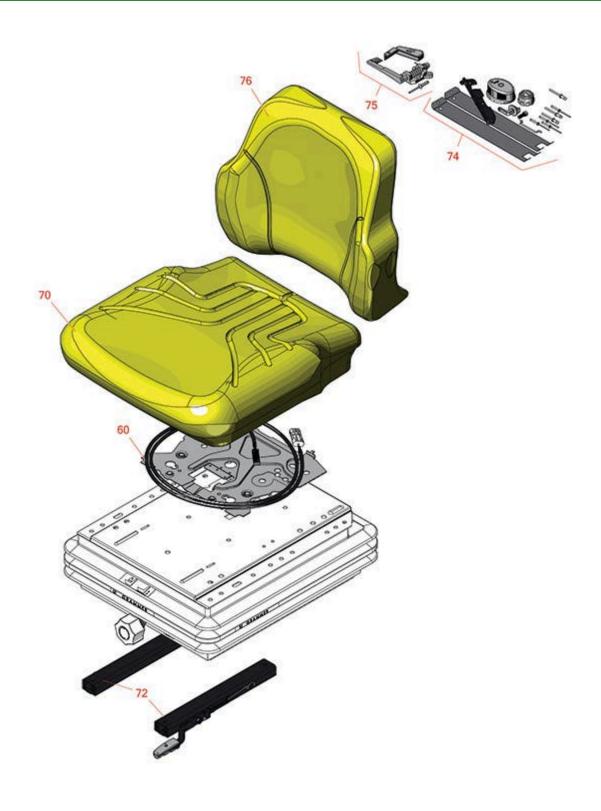

## Replaces John Deere 7500 E-Cut Hybrid Reel Mower Parts

Traction Unit Seat

|                               | R&R<br>Part No. | OEM<br>Part No. | Description                  | Qty<br>Req | Order<br>Quantity |
|-------------------------------|-----------------|-----------------|------------------------------|------------|-------------------|
| Electrical, Gauges & Controls |                 |                 |                              |            |                   |
| 60                            | RTCA18463       | TCA18463        | Seat Switch                  | 1          |                   |
| Other Parts Available         |                 |                 |                              |            |                   |
| 70                            | RTCA18456       | TCA18456        | Seat Cushion - Bottom Yellow | 1          |                   |
| 72                            | RTCA18455       | TCA18455        | Seat Slide Track Kit         | 1          |                   |
| 74                            | RAL151392       | AL151392        | Lumbar Support               | 1          |                   |
| 75                            | RTCA18454       | TCA18454        | Lock - Back Rest             | 1          |                   |
| 76                            | RTCA18457       | TCA18457        | Cushion Kit - Back Yellow    | 1          |                   |
|                               |                 |                 |                              |            |                   |