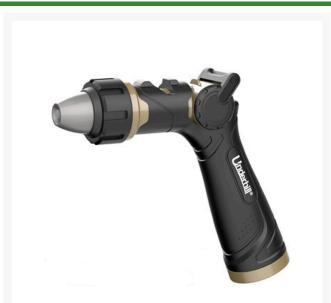

## Prospray Variable Pistol Spray w/Thumb Control - 3/4in

RGNG250-P

## **Details**

The Proline Gold Series Pro Spray Variable Spray Gun features thumb control with smooth trigger operation. Ideal for low to medium flow and pressure application. Lightweight but rugged brass construction for long life. Features rubber comfort grip handle. Use with 3/4in FHT hose inlet.

- Thumb control
- Low to medium flow and pressure application
- Smooth operation
- Metal-zinc / Brass construction
- Fits 3/4in FHT Hose thread inlet