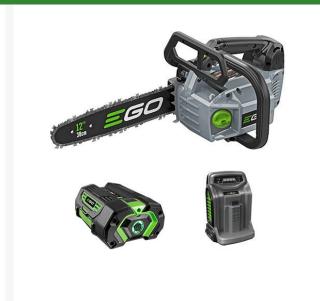

## EGO Commercial 12in Top Handle Chainsaw Includes G3 5AH Battery & 550w Charger

REGCSX3003

#### Details

The EGO POWER+ Commercial Series Top-Handle Chainsaw features a 12in bar and chain (compatible with 14in and 16in bar and chain) for ultimate versatility, complete with G3 5Ah battery and 550W Rapid Charger. This revolutionary cordless chainsaw delivers the power of gas without the noise, fuss, and fumes. With advanced torque and chain speed it delivers the equivalent power of a 35.2CC gas chainsaw lasting up to 265 cuts. This aggressive 12in bar and chain is a well-balanced compact saw with a lightweight battery holster, is designed to tackle the challenges of all-day professional use while trimming, pruning and limbing. The high-efficiency brushless motor allows for longer run time, low vibrations and extended tool life. For added safety, the cutting-edge chain-brake safety system shuts the blade off immediately. Lasting performance with an automatic oiling system that prolongs chain life with smooth, precise cuts. The LED low oil indicator light makes replenishment quick and easy. Compatible with all EGO POWER+ ARC Lithium batteries to deliver Power Beyond Belief. Please Note: This product is restricted from air freight and will only be shipped ground freight. Includes Power+ G3 5.0 Amp hour battery with fuel Gauge and 550W Rapid Charger. Please Note: This product is restricted from air freight and will only be shipped ground freightl

Please note: This product is considered either bulky or otherwise restricted from shipment by air, and will only be shipped ground freight.

- 12in Bar and Chain Included (Compatible with 14in and 16in Bar and chain for Ultimate Versatility).
- Up to 265 Cuts on a Single Charge (When Used with the Recommended 5 Ah 56V ARC Lithium Battery

# **EGO Commercial 12in Top Handle** Chainsaw Includes G3 5AH Battery & 550w Charger

| REGCSX3003 | • High Efficiency Br                                                                                                                                                                                                                                                                                                                                                                                                                                                                    | ushless Motor Extends Tool                           |
|------------|-----------------------------------------------------------------------------------------------------------------------------------------------------------------------------------------------------------------------------------------------------------------------------------------------------------------------------------------------------------------------------------------------------------------------------------------------------------------------------------------|------------------------------------------------------|
|            | <ul> <li>High Efficiency Brushless Motor Extends Tool<br/>Life</li> <li>Lightweight Battery Holster Takes Weight Off<br/>the Tool for Optimal Balance</li> <li>Automatic Oiling System Prolongs Chain Life<br/>and Provides Smooth, Clean Cuts</li> <li>Oil LED Light Indicates Low Oil Levels</li> <li>Variable Speed Trigger for Optimized Control</li> <li>Platform Compatible with All EGO POWER+<br/>ARC Lithium Batteries</li> <li>Water Resistant Construction (IPX4)</li> </ul> |                                                      |
|            | <b>Specifications</b><br>Manufacturer                                                                                                                                                                                                                                                                                                                                                                                                                                                   | EGO                                                  |
|            | <b>Replacement Parts</b><br>REGAC1200                                                                                                                                                                                                                                                                                                                                                                                                                                                   | EGO Power+ 12in<br>Commercial Chainsaw<br>Chain      |
|            | REGAG1200                                                                                                                                                                                                                                                                                                                                                                                                                                                                               | EGO 12in Power+<br>Commercial Chain Saw<br>Guide Bar |
|            |                                                                                                                                                                                                                                                                                                                                                                                                                                                                                         |                                                      |
|            |                                                                                                                                                                                                                                                                                                                                                                                                                                                                                         |                                                      |
|            |                                                                                                                                                                                                                                                                                                                                                                                                                                                                                         |                                                      |
|            |                                                                                                                                                                                                                                                                                                                                                                                                                                                                                         |                                                      |